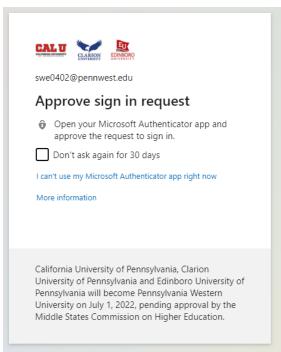

Depending on how you configured your authentication, you will either receive a text or need to accept your authenticator approval.

After you have authenticated, the system will ask if you wish to remain signed in to reduce the number of times you need to use the authenticator. It is suggested to click yes if you are on a private device. If you are on a shared device, click no.