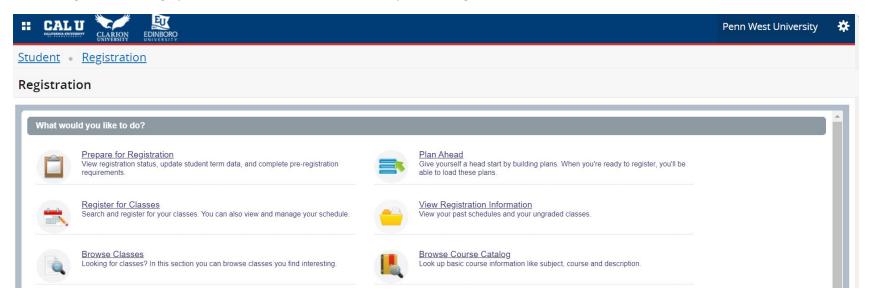

### Page 3

After completing those steps, students will be brought into the my.pennwest.edu landing page. The page is organized with tiles to assist with navigation. Everything that a student would need to complete is located on the Student Quick Access tile. This is the new version if SCOTS, VIP and MyClarion.

When clicking on Student Self-Service the page brings users into the Student Profile. This is the one stop location for the majority of the student academic information. It contains items such as: program, current registration, holds, registration information, links to registration and Degree Works.