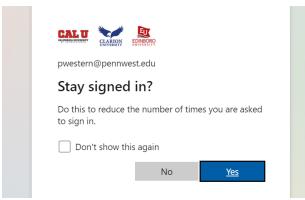

Depending on how you configured your authentication, you will either receive a text or need to accept your authenticator approval.

After you have authenticated, the system will ask if you wish to remain signed in to reduce the number of times you need to use the authenticator. It is suggested to click yes if you are on a private device. If you are on a shared device, click no.